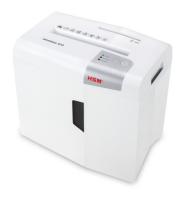

#### HSM shredstar S10 document shredder

Data protection for everyone. This modern and compact strip cut document shredder with a separate CD cutting unit destroys your data reliably and quietly, both at home or at a small office.

### **Technical data**

| Order number:                                      | 1042121              | Intake width:                       | 220 mm                                              |
|----------------------------------------------------|----------------------|-------------------------------------|-----------------------------------------------------|
| EAN                                                | 4026631057714        | Container volume /                  | 18                                                  |
| Cutting type:                                      | strip cut            | collecting:                         |                                                     |
| Cutting size:                                      | 6 mm                 | Collection volume in sheets (80 g): | 125                                                 |
| Security level (DIN 66399):                        | E-2 O-1 P-2 T-1      | Noise level (idle operation):       | ca. 58 dB(A)                                        |
| Cutting capacity in<br>sheets 80g/m <sup>2</sup> : | 10                   | Width x Depth x Height:             | 345 x 245 x 385 mm                                  |
|                                                    |                      | Weight:                             | 3,89 kg                                             |
| Power consumption:                                 | 125 W                |                                     | Daniel Stanland Land                                |
| Voltage / Frequency:                               | 220-240 V / 50-60 Hz | Shredder material:                  | Paper, Staples and paper clips, Credit card, CD/DVD |