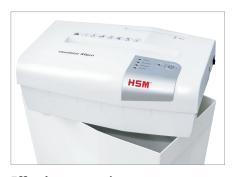

#### Filling level indication

The filling level of the waste container can be seen at all times through the inspection window (expect HSM shredstar S5).

## **Effortless emptying**

To empty the waste container, the housing top can be easily removed.