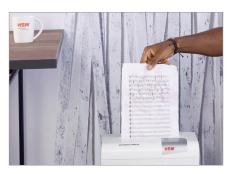

#### HSM shredstar S10 document shredder

Data protection for everyone. This modern and compact strip cut document shredder with a separate CD cutting unit destroys your data reliably and quietly, both at home or at a small office.

#### **Automatic start/stop**

The operation is very easy: the device starts automatically when fed paper and automatically stops after shredding is complete.