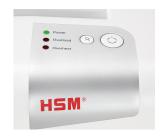

The automatic reverse eliminates paper jams and ensures a smooth operation.

The LED indicator shows the device's operating status: Power, Overload, Overheat.