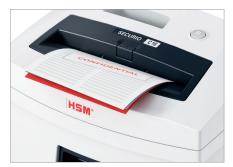

# HSM SECURIO C14 - 4 x 25 mm

## **Product information**

The hardened steel cutting rollers with a lifetime warranty can easily cope with staples and paper clips and guarantee durability.

In stand-by mode, the document shredder does not consume any power.