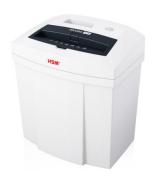

## **HSM SECURIO C14 document shredder**

Space-saving, quiet and reliable: the shredder for your home office. No power use in stand-by, has a high degree of user safety – and all of this in a great, modern design.

## **Technical data**

| Order number:                      | 2253111                 | Intake width:                       | 225 mm                                         |
|------------------------------------|-------------------------|-------------------------------------|------------------------------------------------|
| EAN                                | 4026631053983           | Container volume /                  | 20                                             |
| Cutting type:                      | particle cut            | collecting:                         |                                                |
| Cutting size:                      | 4 x 25 mm               | Collection volume in sheets (80 g): | 184                                            |
| Security level (DIN<br>66399):     | E-3 F-1 P-4 T-4         | Noise level (idle operation):       | ca. 55 - 60 dB(A)                              |
| Cutting capacity in sheets 80g/m²: | 5 - 6                   | Width x Depth x Height:             | 366 x 258 x 405 mm                             |
|                                    | 160 \                   | Weight:                             | 4,5 kg                                         |
| Power consumption:                 | 160 W                   | Shredder material:                  | Paper, Staples and paper<br>clips, Credit card |
| Voltage / Frequency:               | 220-240 V / 50 Hz/60 Hz |                                     |                                                |