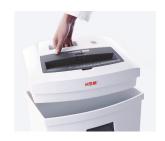

# High level of user safety

User safety is paramount. A slight pressure on the safety element immediately stops the paper feed and prevents unintentional entry into the machine.