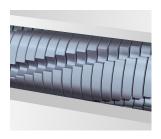

# HSM SECURIO C14 - 4 x 25 mm

## **Product information**

The hardened steel cutting rollers with a lifetime warranty can easily cope with staples and paper clips and guarantee durability.

In stand-by mode, the document shredder does not consume any power.