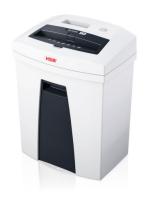

## **HSM SECURIO C16 document shredder**

Small, sleek and secure. A great shredder for private use or in a small office. With cutting rollers made from hardened steel and a pressure-sensitive safety element.

To empty the waste container, the housing top can be easily removed – a practical, recessed grip facilitates handling.