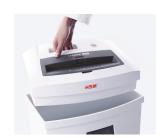

# High level of user safety

User safety is paramount. A slight pressure on the safety element immediately stops the paper feed and prevents unintentional entry into the machine.